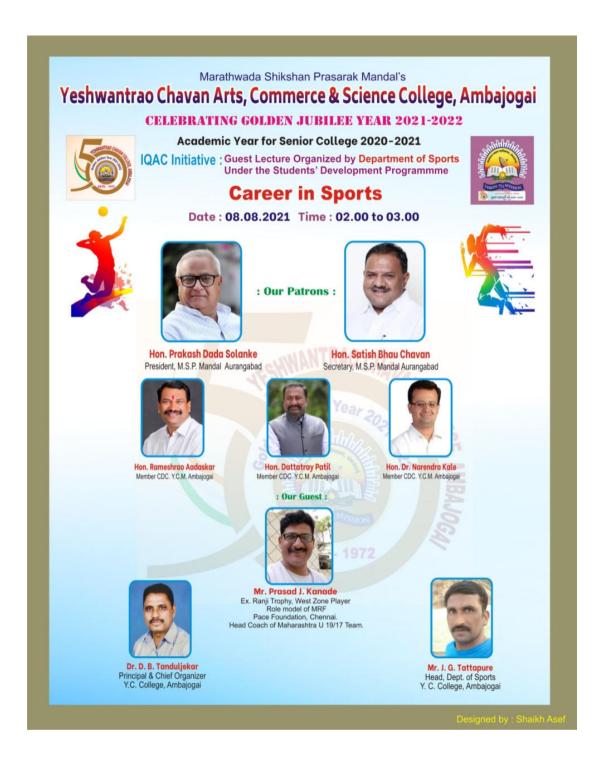

#### **Career in Sports: Intensive Lecture**

#### **CELEBRATING GOLDEN JUBILEE YEAR 2021-2022**

Student Development Programme Academic Year for Senior College 2020-2021 (01.11.2020 to 30.08.2021)

IQAC Initiative : Guest Lecture Series Organized by Dept. of Sports under the Students' Development Programme

Date: 28.07.2021 Time: 01.00 to 01.45

Dr. D. B. Tanduljekar I/C Principal Yeshwantrao Chavan College, Ambajogai

Capt. Dr. Kamesh Sanap Medical Officer Indian Army, Khadki, Pune