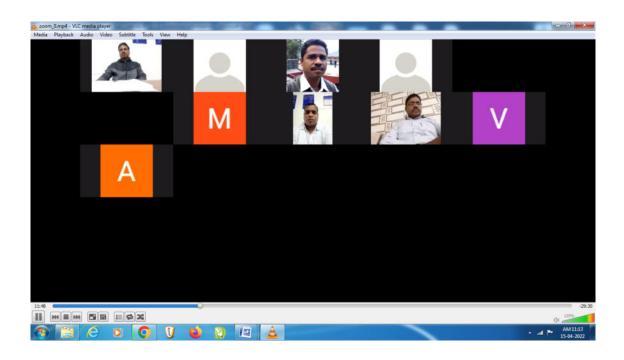

Maharshi Dnyandev Mohekar
College, Kalamb

#### **Career in Sports: Intensive Lecture**



#### **Diet of the Players: Intensive Lecture**

Marathwada Shikshan Prasarak Mandal's

# Yeshwantrao Chavan Arts, Commerce & Science College, Ambajogai

#### **CELEBRATING GOLDEN JUBILEE YEAR 2021-2022**



Student Development Programme Academic Year for Senior College 2020-2021 (01.11.2020 to 30.08.2021)

IQAC Initiative : Guest Lecture Series Organized by Dept. of Sports under the Students' Development Programme







Date: 28.07.2021 Time: 01.00 to 01.45





Dr. D. B. Tanduljekar I/C Principal Yeshwantrao Chavan College, Ambajogai



Capt. Dr. Kamesh Sanap Medical Officer Indian Army, Khadki, Pune



### **Field Visit of Commerce**



### **Screen Shot of the Marathi Guest Lecture Series**





# **Remedial Coaching for Slow Learners**

|         | W.S.P.MandaPs  VESHWANTRAO CHAVAN COLLEGE, AMBAJOGA  Dist. Beed-431517 (M.S.) | M         |
|---------|-------------------------------------------------------------------------------|-----------|
|         | DEPARTMENT OF ENGLISH                                                         |           |
|         | Academic Year 2020-2021                                                       |           |
| A. Roll | List of the Students and a                                                    |           |
| Sr. No  | List of the Students of the Remedial Coaching                                 |           |
| 1       | Name of the Students                                                          | Class     |
| 2       | Parage Rushites