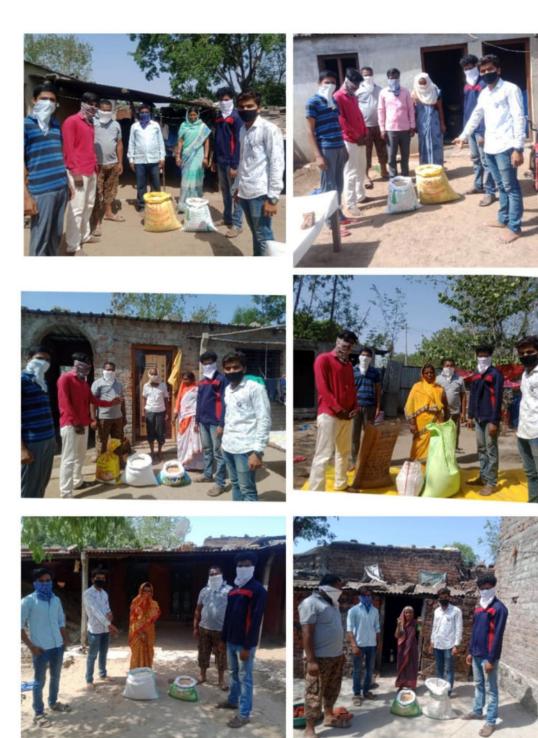

2.3.1 - Student centric methods, such as experiential learning, participative learning and problem solving methodologies are used for enhancing learning experiences

- 1. Field Visits of B.Com. T.Y.
- 2. Personality Development Workshop on 24 July 2021
- 3. Guest Lecture Series for B.A. S.Y. Department of English
- 4. Submission of Project Work : Department of English
- 5. Wallpaper Magazine, Department of English for Arts, Commerce & Science Students
- 6. Wallpaper Magazine, Department of Marathi for Arts, Commerce & Science Students
- 7. List of the Students who carried out Projects work at B.A.T.Y.
- 8. List of the Students who carried out Projects work at B.AT.Y. during 2020-21
- 9. Paragraph Writing Workshop on 08,09&10 June 2021 (Screen Shot)
- 10.List of Students having Experiential Learning through NCC
- 11.NSS Activities 2020-21
- 12. Department of Hindi : Hindi Kahani Ka Vikas
- 13.Department of Hindi : Aadhunik Hindi Kahani
- 14. Department of Hindi : Wankhede Gauri Laxmikant
- 15. Study Tour of Geography on 26 June 2021
- 16.Consumer Rights and Covid-19 Poster Presentation on 21/05/2021 by the department of Home Science.
- 17. Online Quiz Organized By The Department Of English