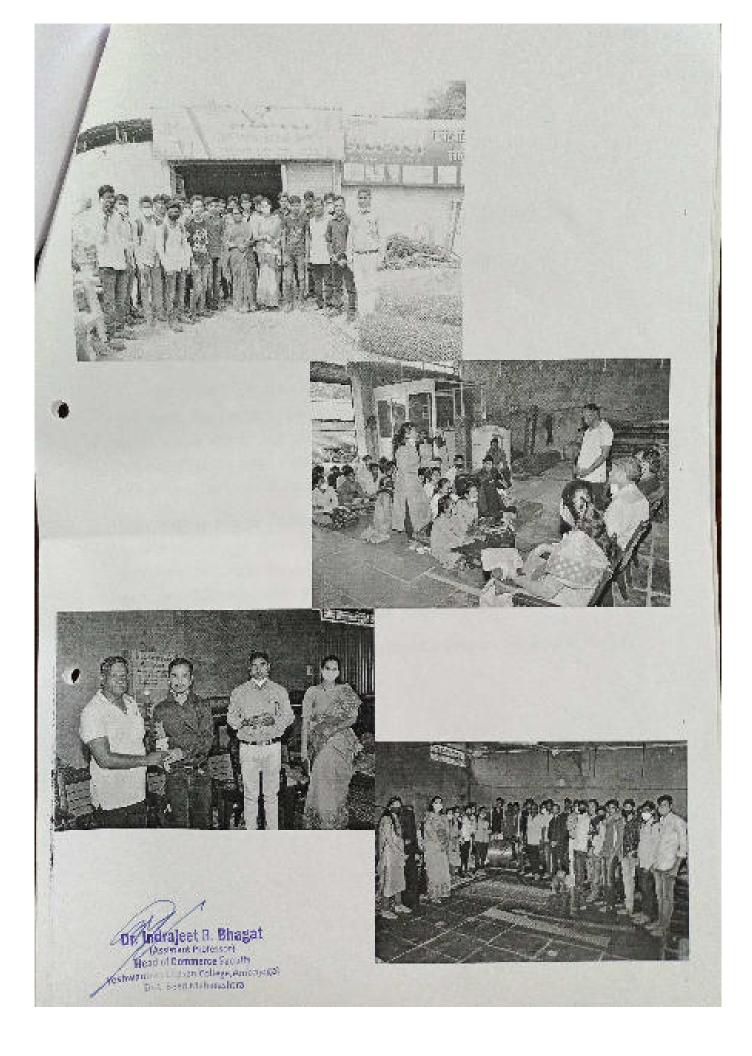

# म.शि.प्र. मंडळाचे, यशवंतराव चव्हाण महाविद्यालय अंबाजोगाई वाणिज्य विभागाची औद्योगिक सहल.

## अहवाल

आज दिनांक 1 मार्च 20२१ रोजी यशवंतराव चव्हाण महाविद्यालय अंबाजोगाई वाणिज्य विभाग मार्फत प्रथमेश स्टील व सिमेंट इंडस्ट्रीज अंबाजोगाई याठिकाणी विद्यार्थ्यासाठी शैक्षणिक औद्योगिक सहत्वीचे आयोजन करण्यात आले होते सदर औद्योगीक सहत्वीसाठी प्राध्यापक दिगंबर व्हंडकर यांनी महत्त्वाची भूमिका पार पाडली. याप्रसंगी प्रायार्थ डॉ. वतमाला गुंडरे यांनी विद्यार्थ्यांना शुभेष्ठज्ञ दिल्या. तसेच वाणिज्य विभाग प्रमुख डॉ. इंद्रजीत अगत यांनी मार्गदर्शन केले.

दुपारी 12 ते 1 या दरम्यान विद्यार्थ्यांनी औद्योगिक सहलीमध्ये प्रथमेश स्टील व सिमेंट उद्योगाचे अवलोकन केले उद्योजक श्री. संतोष बनसोडे यांनी विद्यार्थ्यांना याप्रसंगी उद्योजकते वावत आणि त्यांच्या उद्योगावावत सविस्तर माहिती दिली. आपल्या जीवनातील अनेक प्रसंगांना त्यांनी या वेळी उजाळा दिला. विद्यार्थ्यांच्या अनेक प्रश्नांची उत्तरे देऊन बनसोडे सर यांनी विद्यार्थ्यांचे समाधान केले वाप्रसंगी कार्यक्रमाचे संचालन व आभार डॉ. तृप्ती पाइेकर चांनी व्यक्त केले.

औद्योगिक सहलीसाठी बीकॉम प्रथम वर्षाची एकूण 40 विद्यार्थी उपस्थित होती ज्यात 15 मुली व 25 मुले यांनी या सहलीचा लाभ घेतला.

Bondas औद्योगिक सहल प्रमुख

Ð

(Assistant Professor) Head of Commerce Facelty Neshwantrao Chavan College, Ambajagai Dist, Board Maharaphtra