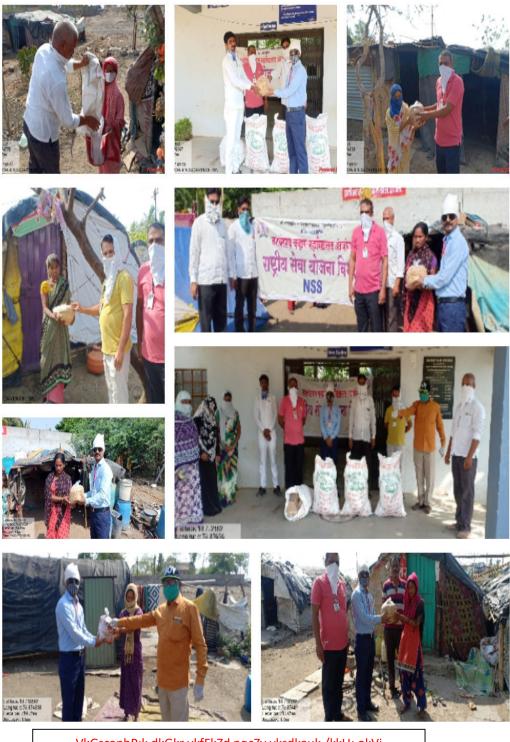

2.3.1 - Student centric methods, such as experiential learning, participative learning and problem solving methodologies are used for enhancing learning experiences

- 1. Field Visits of B.Com. T.Y.
- 2. Personality Development Workshop on 24 July 2021
- 3. Guest Lecture Series for B.A. S.Y. Department of English
- 4. Submission of Project Work : Department of English
- 5. Wallpaper Magazine, Department of English for Arts, Commerce & Science Students
- 6. Wallpaper Magazine, Department of Marathi for Arts, Commerce & Science Students
- 7. List of the Students who carried out Projects work at B.A.T.Y.
- 8. List of the Students who carried out Projects work at B.AT.Y. during 2020-21
- 9. Paragraph Writing Workshop on 08,09&10 June 2021 (Screen Shot)
- 10.List of Students having Experiential Learning through NCC
- 11.NSS Activities 2020-21
- 12. Department of Hindi : Hindi Kahani Ka Vikas
- 13.Department of Hindi : Aadhunik Hindi Kahani
- 14. Department of Hindi : Wankhede Gauri Laxmikant
- 15. Study Tour of Geography on 26 June 2021
- 16.Consumer Rights and Covid-19 Poster Presentation on 21/05/2021 by the department of Home Science.
- 17. Online Quiz Organized By The Department Of English