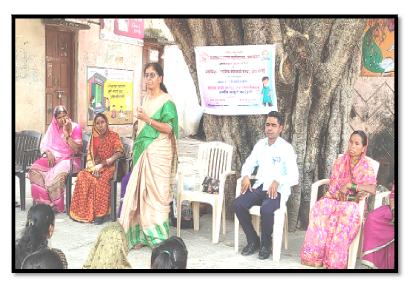

### b. Counseling:

The college has Internal Complaint Cell which makes the counseling of the women. The female students are given counseling through various programmes which helps them to develop the level of confidence. During the academic year 2020-21, online speech was organized on 'Gender Equality' on 27<sup>th</sup> Sept. 2021. The national webinar on 'The Sexual Harassment of Women at Work Place' was organized on 02<sup>nd</sup> June 2021. The World Women's Day was celebrated by distributing free masks to the students. On 22<sup>nd</sup> Jan. 2021, the programme was organized on 'Menstruation Cycle: Superstition and Science'. The Free Sanitary Napkins distribution programme took place at Seluamba on 22<sup>nd</sup> Jan. 2021.

# **Counseling:**