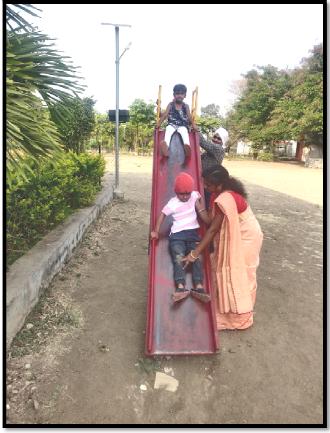

### d. Day Care Center for Young Children:

The institution has provided day care center for young children the teaching and administrative staff. A well equipped room with facilities to play for the children is provided in the campus. A lady staff is provided to look after the children.

# **Day Care Center for Young Children**:

**←** Vending Machine