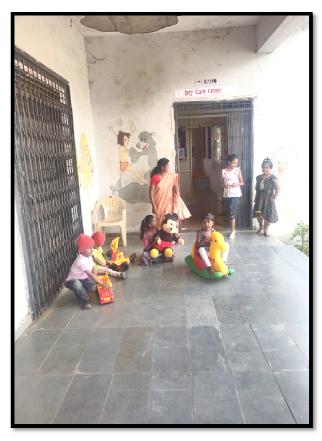

### d. Day Care Center for Young Children:

The institution has provided day care center for young children the teaching and administrative staff. A well equipped room with facilities to play for the children is provided in the campus. A lady staff is provided to look after the children.

# **Day Care Center for Young Children**:

**←** Vending Machine