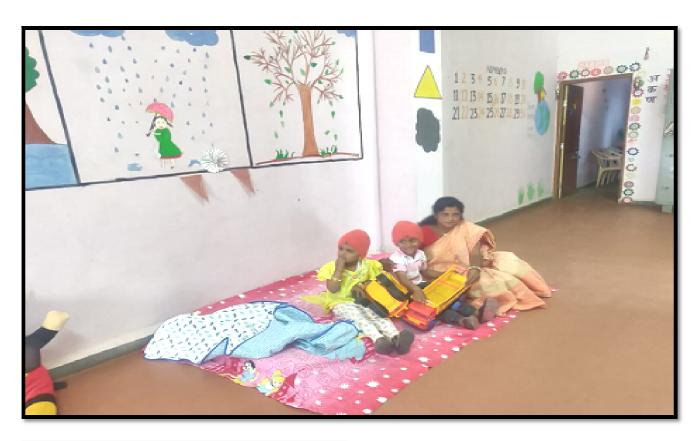

### d. Day Care Center for Young Children:

The institution has provided day care center for young children the teaching and administrative staff. A well equipped room with facilities to play for the children is provided in the campus. A lady staff is provided to look after the children.

# **Day Care Center for Young Children**:

**←** Vending Machine