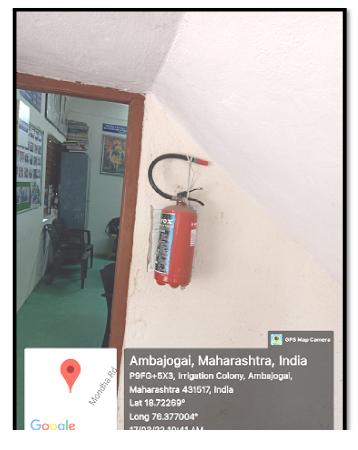

### g. Fire Extinguisher

The college campus has also got the facility of fire extinguisher.

PRINCIPAL
Yeshwantrao Chavan College
Ambajogai