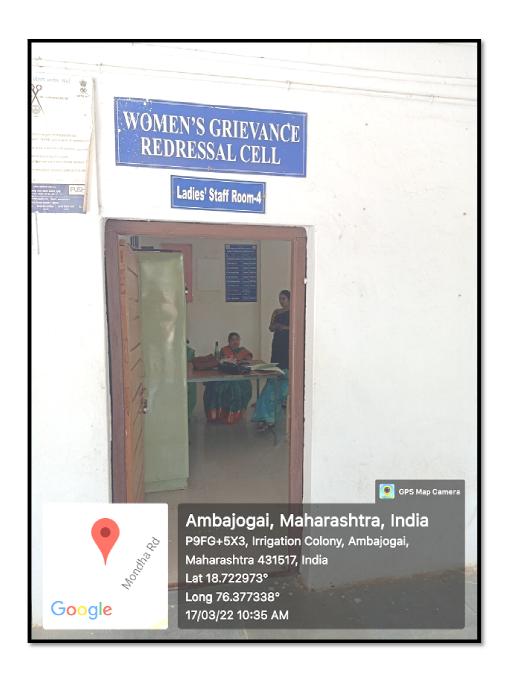

cilities to play for the children is provided in the campus. A lady staff is provided to look after the children.

### e. Any Other Relevant Information:

The college has Equal Opportunity Cell for Male and Female both. The cell organized the programmes and creates awareness regarding 'Equality' which is one of the most important values of Indian constitution.

#### f. Emergency Contact Numbers:

The college has displayed the board of Emergency Contact Numbers of Hospital, Police Station, Women Helpline, Fire Brigid, Ambulance.

### g. Fire Extinguisher

The college campus has also got the facility of fire extinguisher.

PRINCIPAL
Yeshwantrao Chavan College
Ambajogai

### **Safety and Security:**









# **Counseling:**







### Ladies Staff Room and Women's Grievance Redressal Cell



### **Common Rooms:**





# **Day Care Center for Young Children**:









**←** Vending Machine



### **Complaint Box**



## **Emergency Contact Numbers**