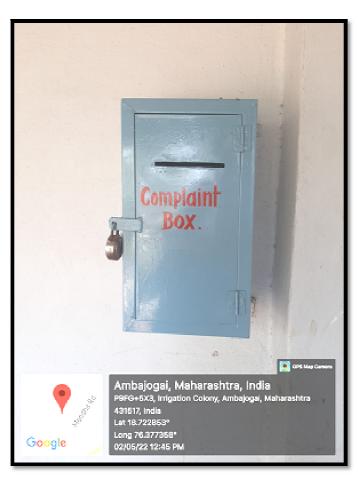

her Relevant Information:

The college has Equal Opportunity Cell for Male and Female both. The cell organized the programmes and creates awareness regarding 'Equality' which is one of the most important values of Indian constitution.

#### f. Emergency Contact Numbers:

The college has displayed the board of Emergency Contact Numbers of Hospital, Police Station, Women Helpline, Fire Brigid, Ambulance.

### g. Fire Extinguisher

The college campus has also got the facility of fire extinguisher.

PRINCIPAL
Yeshwantrao Chavan College
Ambajogai

### **Safety and Security:**









# **Counseling:**







### Ladies Staff Room and Women's Grievance Redressal Cell



### **Common Rooms:**





# **Day Care Center for Young Children**:









**←** Vending Machine



### **Complaint Box**



## **Emergency Contact Numbers**