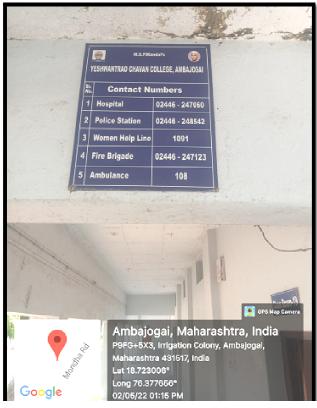

#### f. Emergency Contact Numbers:

The college has displayed the board of Emergency Contact Numbers of Hospital, Police Station, Women Helpline, Fire Brigid, Ambulance.

## **Emergency Contact Numbers**