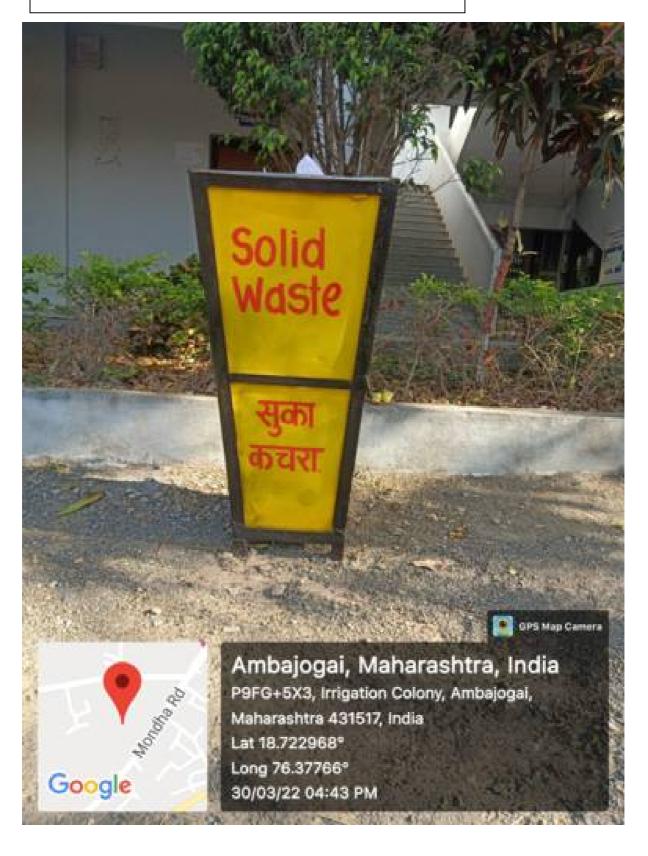

### 7.1.3 Solid Waste Management : Dustbin



#### 7.1.3 Liquid Waste Management : Dustbin



# 7.1.3 Dustbin for Liquid Waste



### 7.1.3 Waste Recycling System: Atrophy pit



7.1.3 Biomedical Waste Management: Double Bucket System for Hazardous



# 7.1.3 Waste recycling system: Sanitary Napkin Destroyer



# Ambajogai, Maharashtra, India

💽 GPS Map Camera

P9FG+5X3, Irrigation Colony, Ambajogai, Maharashtra 431517, India Lat 18.723003° Long 76.377772° 29/03/22 04:15 PM

# 7.1.3 E-Waste Management: Services Through Shree Sales Under AMC

The Institution has signed AMC with Shree Sales for E-Waste Management. The repairing and reuse of electronic resources like Xerox machine, computers, printers, scanner, toner refilling takes place.