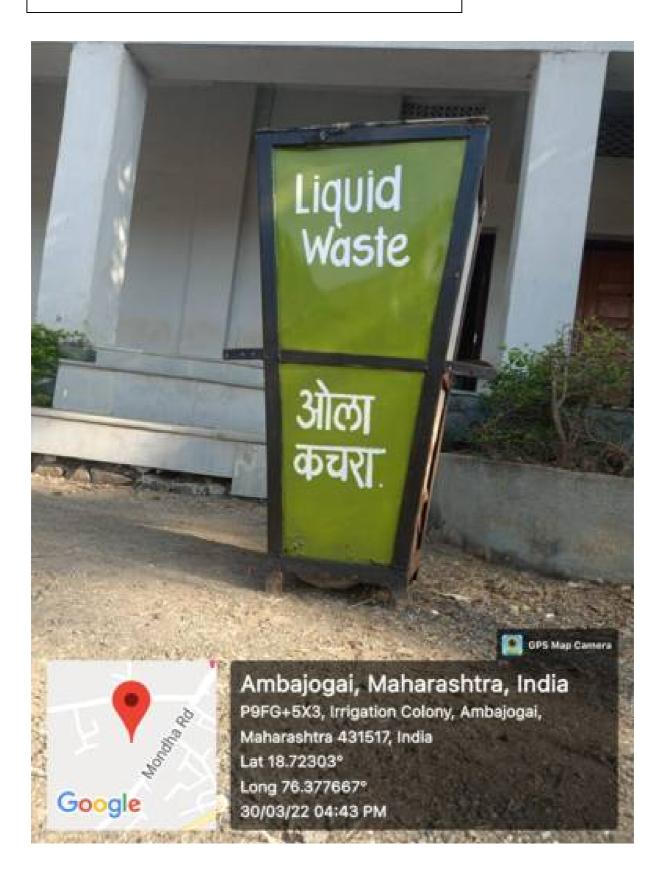

### 7.1.3 Solid Waste Management : Dustbin



#### 7.1.3 Liquid Waste Management : Dustbin



# 7.1.3 Dustbin for Liquid Waste



### 7.1.3 Waste Recycling System: Atrophy pit



7.1.3 Biomedical Waste Management: Double Bucket System for Hazardous



# 7.1.3 Waste recycling system: Sanitary Napkin Destroyer



# Ambajogai, Maharashtra, India

💽 GPS Map Camera

P9FG+5X3, Irrigation Colony, Ambajogai, Maharashtra 431517, India Lat 18.723003° Long 76.377772° 29/03/22 04:15 PM

# 7.1.3 E-Waste Management: Services Through Shree Sales Under AMC

The Institution has signed AMC with Shree Sales for E-Waste Management. The repairing and reuse of electronic resources like Xerox machine, computers, printers, scanner, toner refilling takes place.